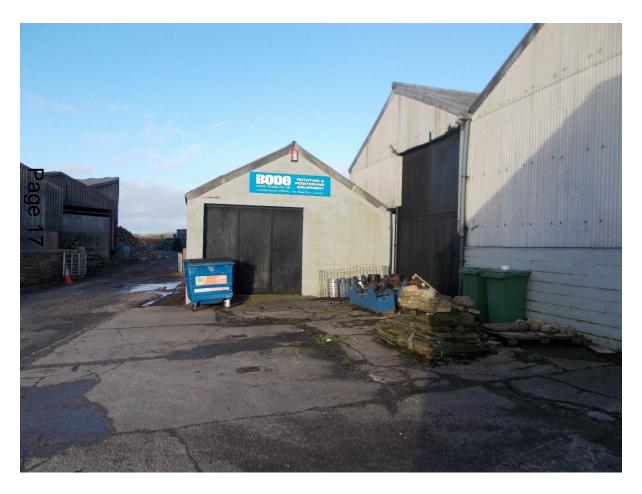

ck**



## Planning Committee Supplement

Wyre Borough Council
Please ask for : Daphne Courtenage
Assistant Democratic Services Officer
Tel:01253 887476

Planning Committee meeting on Wednesday, 2 February 2022 at 2.00 pm in the Council Chamber - Civic Centre, Poulton-le-Fylde

5. Planning applications

(Pages 3 - 20)

Presentation slides.



#### Item 1

## 21/00750/FULMAJ

Land To the South of Blackpool Road Poulton

















### Site Layout Plan



Page 8

#### Context Plan illustrating link to adjacent development



Page 9



#### Streetscene elevations



### **Proposed Drainage**

Strategy

<sup>2</sup>age 12



#### Item 2

## 20/01209/FUL

Former Kirkland Smithy Garstang By Pass Road Churchtown

#### Site Location Plan







# Proposed Site Layout

#### Site Pictures









#### **Proposed Elevation Plans**



FRONT ELEVATION (NORTH WEST)

#### **Proposed Elevation Plans**



This page is intentionally left blank