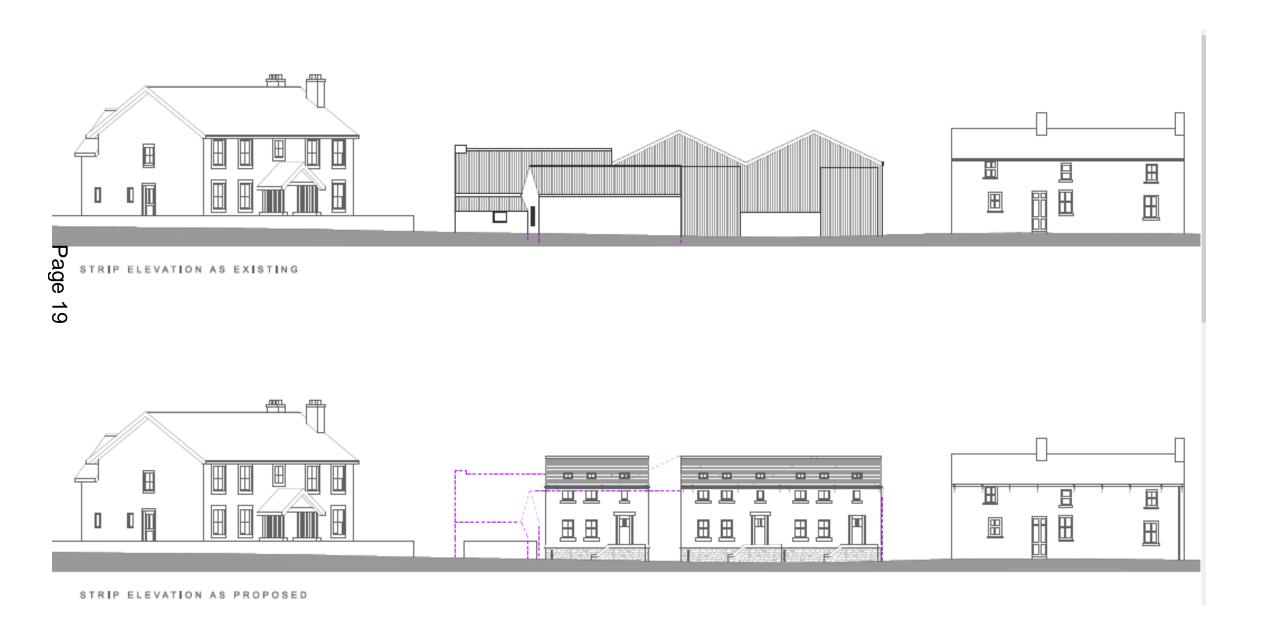

t Democratic Services Officer
Tel:01253 887476

Planning Committee meeting on Wednesday, 2 February 2022 at 2.00 pm in the Council Chamber - Civic Centre, Poulton-le-Fylde

5. Planning applications

(Pages 3 - 20)

Presentation slides.



#### Item 1

## 21/00750/FULMAJ

Land To the South of Blackpool Road Poulton

















### Site Layout Plan



Page 8

#### Context Plan illustrating link to adjacent development



Page 9



#### Streetscene elevations



### **Proposed Drainage**

Strategy

<sup>2</sup>age 12



#### Item 2

## 20/01209/FUL

Former Kirkland Smithy Garstang By Pass Road Churchtown

#### Site Location Plan







# Proposed Site Layout

#### Site Pictures









#### **Proposed Elevation Plans**



FRONT ELEVATION (NORTH WEST)

#### **Proposed Elevation Plans**



This page is intentionally left blank