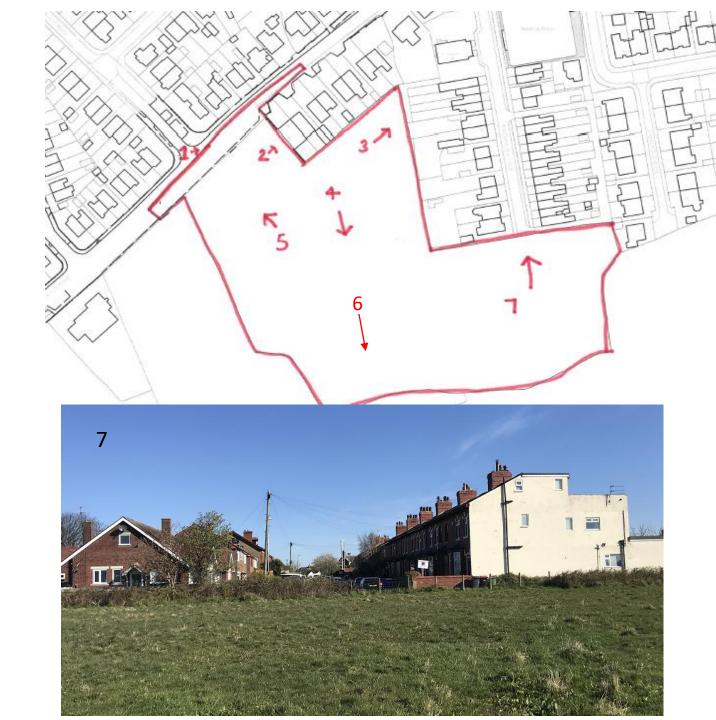

#### **Public Document Pack**



## Planning Committee Supplement

Wyre Borough Council
Please ask for : Daphne Courtenage
Assistant Democratic Services Officer
Tel:01253 887476

Planning Committee meeting on Wednesday, 2 February 2022 at 2.00 pm in the Council Chamber - Civic Centre, Poulton-le-Fylde

5. Planning applications

(Pages 3 - 20)

Presentation slides.



#### Item 1

## 21/00750/FULMAJ

Land To the South of Blackpool Road Poulton

















### Site Layout Plan



Page 8

#### Context Plan illustrating link to adjacent development



Page 9



#### Streetscene elevations



### **Proposed Drainage**

Strategy

<sup>2</sup>age 12



#### Item 2

## 20/01209/FUL

Former Kirkland Smithy Garstang By Pass Road Churchtown

#### Site Location Plan







# Proposed Site Layout

#### Site Pictures









#### **Proposed Elevation Plans**



FRONT ELEVATION (NORTH WEST)

#### **Proposed Elevation Plans**



This page is intentionally left blank