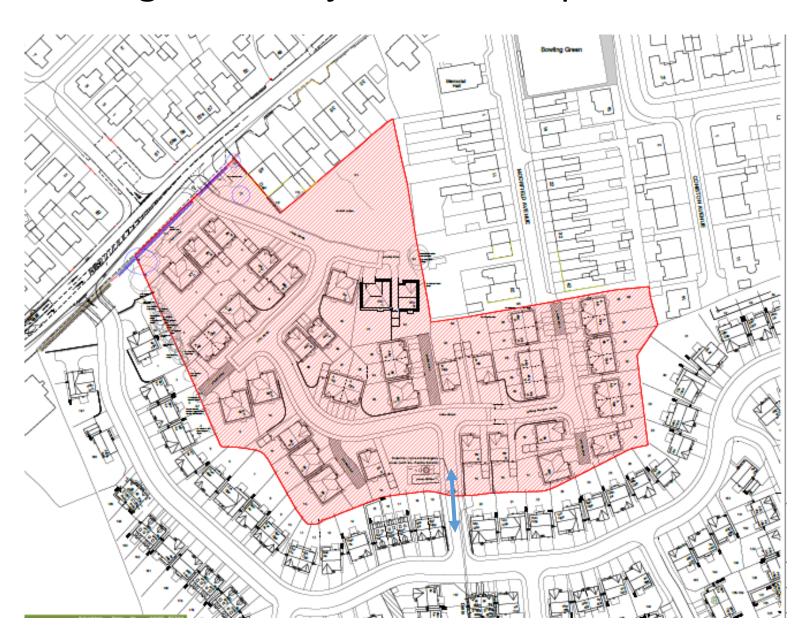

#### **Public Document Pack**



## Planning Committee Supplement

Wyre Borough Council
Please ask for : Daphne Courtenage
Assistant Democratic Services Officer
Tel:01253 887476

Planning Committee meeting on Wednesday, 2 February 2022 at 2.00 pm in the Council Chamber - Civic Centre, Poulton-le-Fylde

5. Planning applications

(Pages 3 - 20)

Presentation slides.



#### Item 1

## 21/00750/FULMAJ

Land To the South of Blackpool Road Poulton

















### Site Layout Plan



Page 8

#### Context Plan illustrating link to adjacent development



Page 9



#### Streetscene elevations



### **Proposed Drainage**

Strategy

<sup>2</sup>age 12



#### Item 2

## 20/01209/FUL

Former Kirkland Smithy Garstang By Pass Road Churchtown

#### Site Location Plan







# Proposed Site Layout

#### Site Pictures









#### **Proposed Elevation Plans**



FRONT ELEVATION (NORTH WEST)

#### **Proposed Elevation Plans**



This page is intentionally left blank