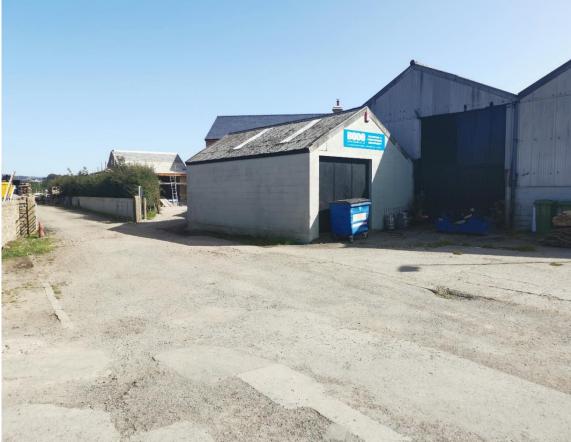

Pack**



## Planning Committee Supplement

Wyre Borough Council
Please ask for : Daphne Courtenage
Assistant Democratic Services Officer
Tel:01253 887476

Planning Committee meeting on Wednesday, 2 February 2022 at 2.00 pm in the Council Chamber - Civic Centre, Poulton-le-Fylde

5. Planning applications

(Pages 3 - 20)

Presentation slides.



#### Item 1

## 21/00750/FULMAJ

Land To the South of Blackpool Road Poulton

















### Site Layout Plan



Page 8

#### Context Plan illustrating link to adjacent development



Page 9



#### Streetscene elevations



### **Proposed Drainage**

Strategy

<sup>2</sup>age 12



#### Item 2

## 20/01209/FUL

Former Kirkland Smithy Garstang By Pass Road Churchtown

#### Site Location Plan







# Proposed Site Layout

#### Site Pictures









#### **Proposed Elevation Plans**



FRONT ELEVATION (NORTH WEST)

#### **Proposed Elevation Plans**



This page is intentionally left blank