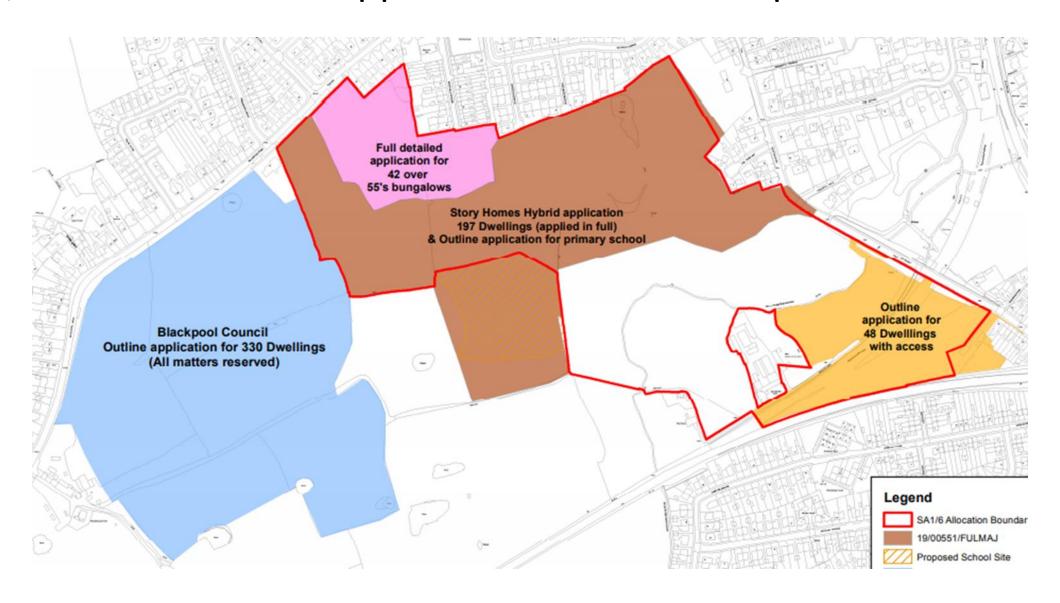

## 21/00750/FULMAJ

Land To the South of Blackpool Road Poulton

#### Context Plan illustrating link to adjacent development

Page 9