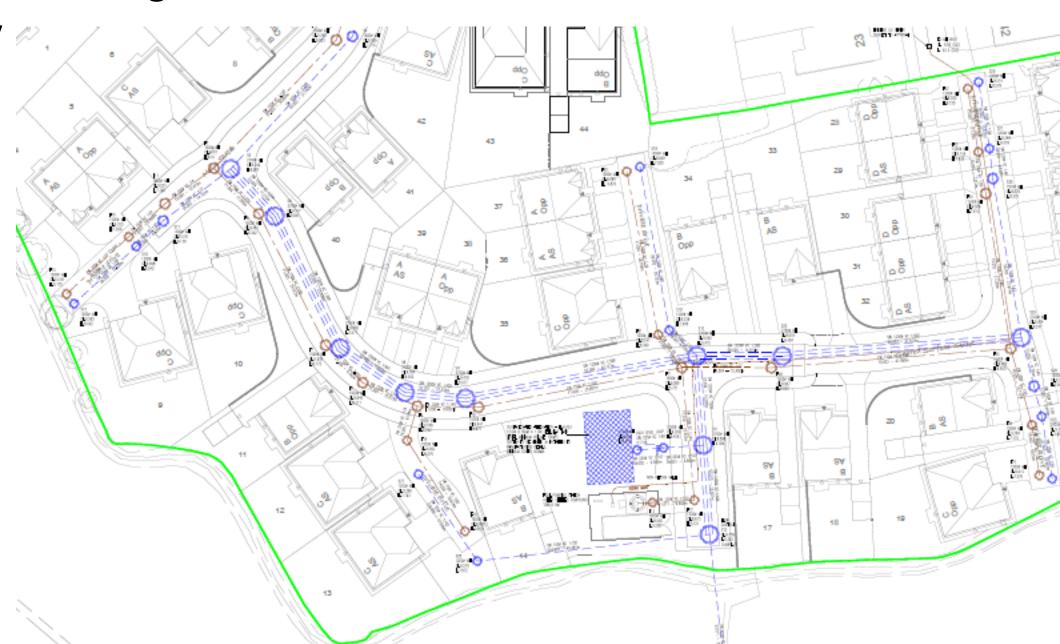

#### **Public Document Pack**



## Planning Committee Supplement

Wyre Borough Council
Please ask for : Daphne Courtenage
Assistant Democratic Services Officer
Tel:01253 887476

Planning Committee meeting on Wednesday, 2 February 2022 at 2.00 pm in the Council Chamber - Civic Centre, Poulton-le-Fylde

5. Planning applications

(Pages 3 - 20)

Presentation slides.



#### Item 1

## 21/00750/FULMAJ

Land To the South of Blackpool Road Poulton

















### Site Layout Plan



Page 8

#### Context Plan illustrating link to adjacent development



Page 9



#### Streetscene elevations



### **Proposed Drainage**

Strategy

<sup>2</sup>age 12



#### Item 2

## 20/01209/FUL

Former Kirkland Smithy Garstang By Pass Road Churchtown

#### Site Location Plan







# Proposed Site Layout

#### Site Pictures









#### **Proposed Elevation Plans**



FRONT ELEVATION (NORTH WEST)

#### **Proposed Elevation Plans**



This page is intentionally left blank