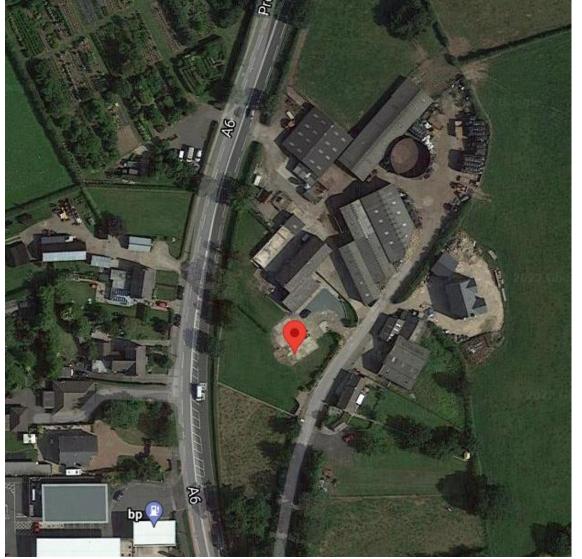

#### **Public Document Pack**



## Planning Committee Supplement

Wyre Borough Council
Please ask for : Daphne Courtenage
Assistant Democratic Services Officer
Tel:01253 887476

Planning Committee meeting on Wednesday, 2 February 2022 at 2.00 pm in the Council Chamber - Civic Centre, Poulton-le-Fylde

5. Planning applications

(Pages 3 - 20)

Presentation slides.



#### Item 1

## 21/00750/FULMAJ

Land To the South of Blackpool Road Poulton

















### Site Layout Plan



Page 8

#### Context Plan illustrating link to adjacent development



Page 9



#### Streetscene elevations



### **Proposed Drainage**

Strategy

<sup>2</sup>age 12



#### Item 2

## 20/01209/FUL

Former Kirkland Smithy Garstang By Pass Road Churchtown

#### Site Location Plan







# Proposed Site Layout

#### Site Pictures









#### **Proposed Elevation Plans**



FRONT ELEVATION (NORTH WEST)

#### **Proposed Elevation Plans**



This page is intentionally left blank