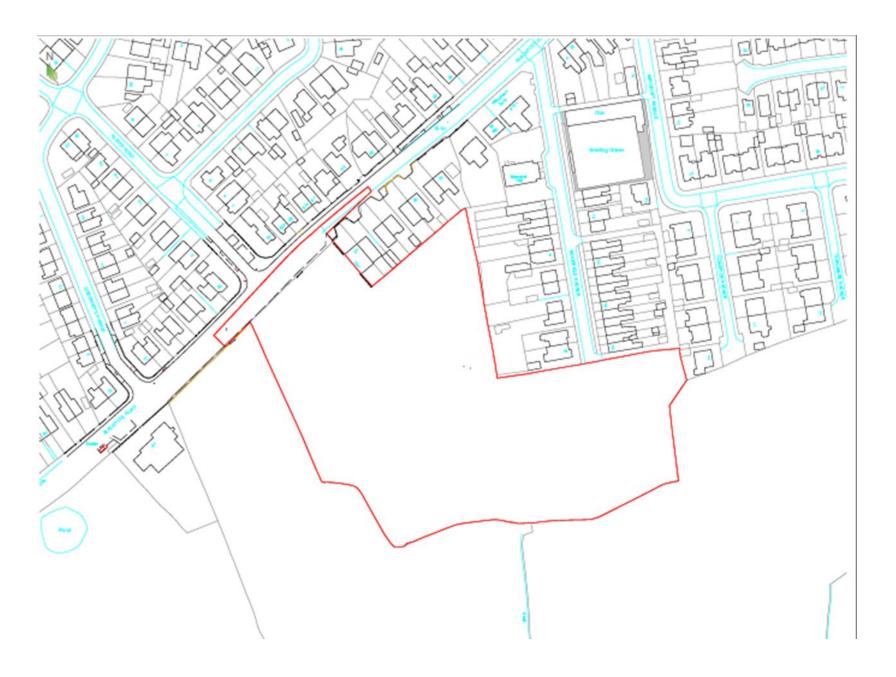

## 21/00750/FULMAJ

Land To the South of Blackpool Road Poulton

### Site Layout Plan

Page 8