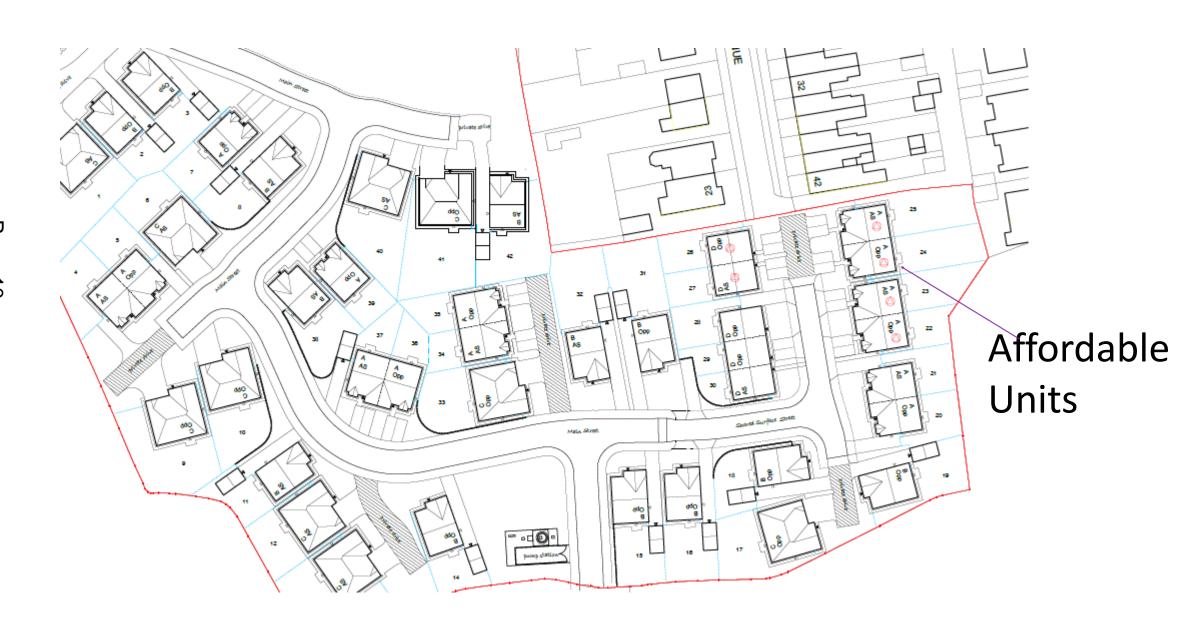

#### **Public Document Pack**



## Planning Committee Supplement

Wyre Borough Council
Please ask for : Daphne Courtenage
Assistant Democratic Services Officer
Tel:01253 887476

Planning Committee meeting on Wednesday, 2 February 2022 at 2.00 pm in the Council Chamber - Civic Centre, Poulton-le-Fylde

5. Planning applications

(Pages 3 - 20)

Presentation slides.



#### Item 1

## 21/00750/FULMAJ

Land To the South of Blackpool Road Poulton

















### Site Layout Plan



Page 8

#### Context Plan illustrating link to adjacent development



Page 9



#### Streetscene elevations



### **Proposed Drainage**

Strategy

<sup>2</sup>age 12



#### Item 2

## 20/01209/FUL

Former Kirkland Smithy Garstang By Pass Road Churchtown

#### Site Location Plan







# Proposed Site Layout

#### Site Pictures









#### **Proposed Elevation Plans**



FRONT ELEVATION (NORTH WEST)

#### **Proposed Elevation Plans**



This page is intentionally left blank