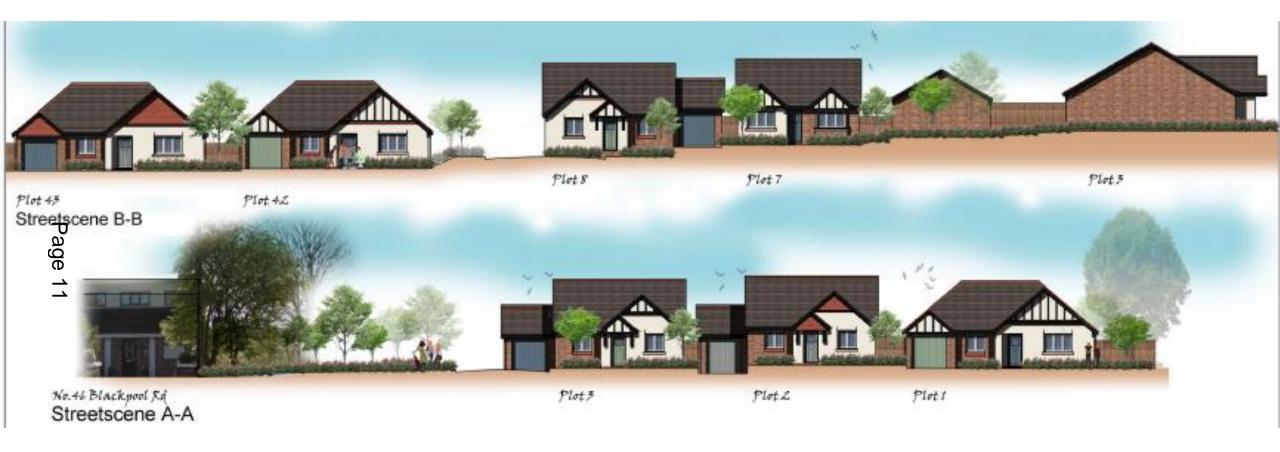

#### **Public Document Pack**



## Planning Committee Supplement

Wyre Borough Council
Please ask for : Daphne Courtenage
Assistant Democratic Services Officer
Tel:01253 887476

Planning Committee meeting on Wednesday, 2 February 2022 at 2.00 pm in the Council Chamber - Civic Centre, Poulton-le-Fylde

5. Planning applications

(Pages 3 - 20)

Presentation slides.



#### Item 1

## 21/00750/FULMAJ

Land To the South of Blackpool Road Poulton

















### Site Layout Plan



Page 8

#### Context Plan illustrating link to adjacent development



Page 9



#### Streetscene elevations



### **Proposed Drainage**

Strategy

<sup>2</sup>age 12



#### Item 2

## 20/01209/FUL

Former Kirkland Smithy Garstang By Pass Road Churchtown

#### Site Location Plan







# Proposed Site Layout

#### Site Pictures









#### **Proposed Elevation Plans**



FRONT ELEVATION (NORTH WEST)

#### **Proposed Elevation Plans**



This page is intentionally left blank