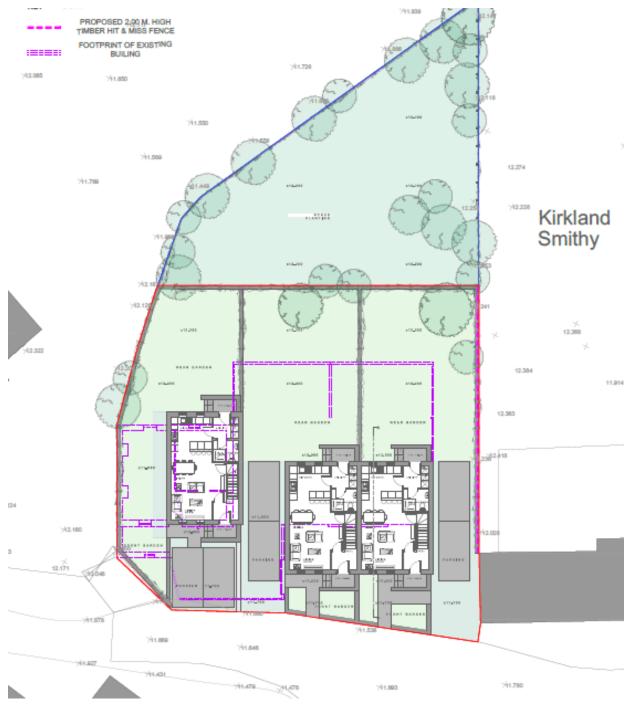

#### **Public Document Pack**



## Planning Committee Supplement

Wyre Borough Council
Please ask for : Daphne Courtenage
Assistant Democratic Services Officer
Tel:01253 887476

Planning Committee meeting on Wednesday, 2 February 2022 at 2.00 pm in the Council Chamber - Civic Centre, Poulton-le-Fylde

5. Planning applications

(Pages 3 - 20)

Presentation slides.



#### Item 1

## 21/00750/FULMAJ

Land To the South of Blackpool Road Poulton

















### Site Layout Plan



Page 8

#### Context Plan illustrating link to adjacent development



Page 9



#### Streetscene elevations



### **Proposed Drainage**

Strategy

<sup>2</sup>age 12



#### Item 2

## 20/01209/FUL

Former Kirkland Smithy Garstang By Pass Road Churchtown

#### Site Location Plan







# Proposed Site Layout

#### Site Pictures









#### **Proposed Elevation Plans**



FRONT ELEVATION (NORTH WEST)

#### **Proposed Elevation Plans**



This page is intentionally left blank