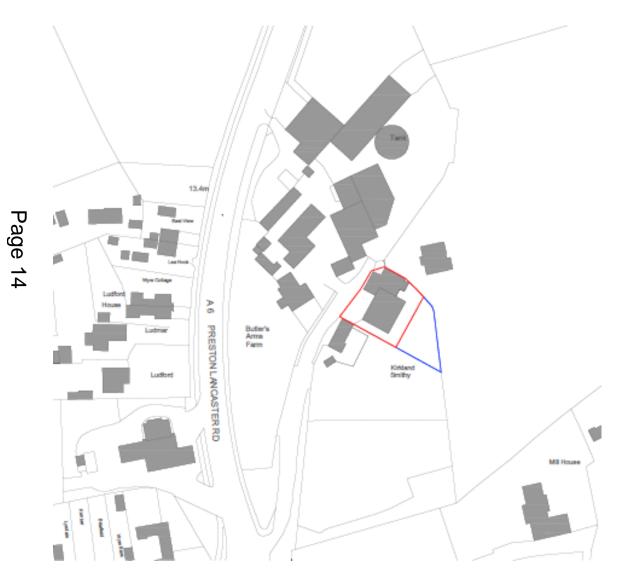

#### **Public Document Pack**



## Planning Committee Supplement

Wyre Borough Council
Please ask for : Daphne Courtenage
Assistant Democratic Services Officer
Tel:01253 887476

Planning Committee meeting on Wednesday, 2 February 2022 at 2.00 pm in the Council Chamber - Civic Centre, Poulton-le-Fylde

5. Planning applications

(Pages 3 - 20)

Presentation slides.



#### Item 1

## 21/00750/FULMAJ

Land To the South of Blackpool Road Poulton

















### Site Layout Plan



Page 8

#### Context Plan illustrating link to adjacent development



Page 9



#### Streetscene elevations



### **Proposed Drainage**

Strategy

<sup>2</sup>age 12



#### Item 2

## 20/01209/FUL

Former Kirkland Smithy Garstang By Pass Road Churchtown

#### Site Location Plan







# Proposed Site Layout

#### Site Pictures









#### **Proposed Elevation Plans**



FRONT ELEVATION (NORTH WEST)

#### **Proposed Elevation Plans**



This page is intentionally left blank