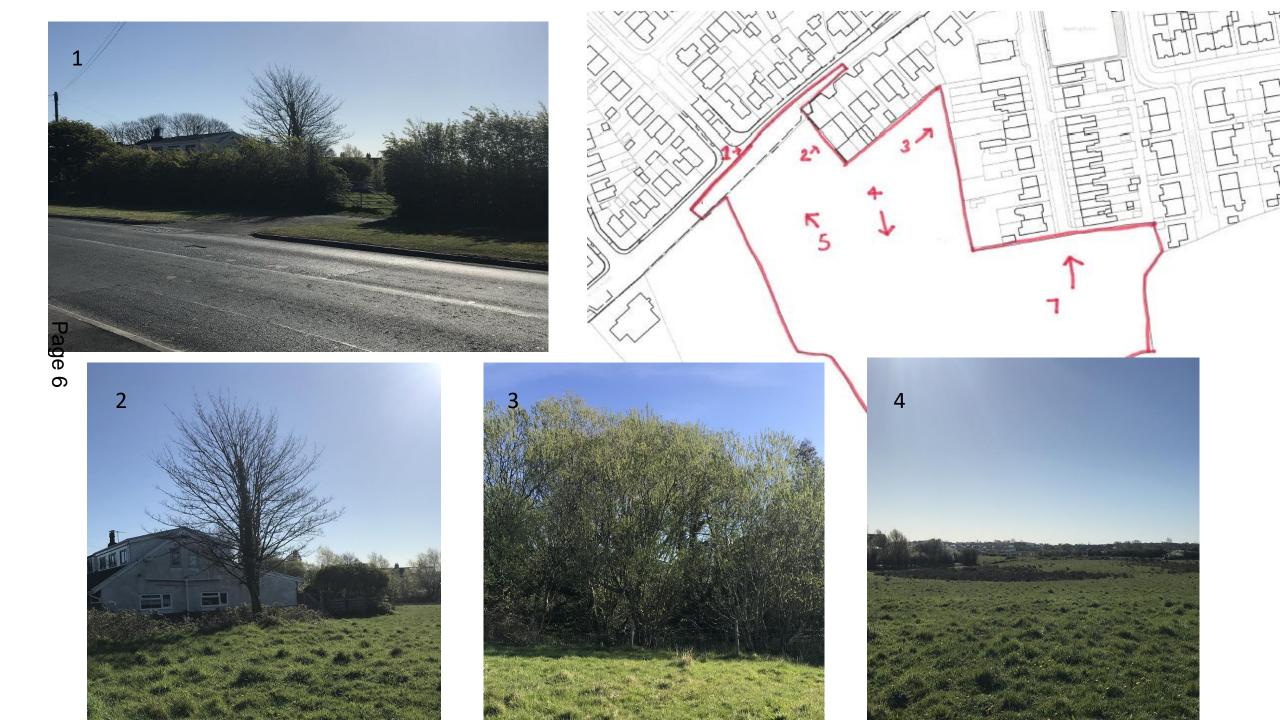

## 20/01209/FUL

Former Kirkland Smithy Garstang By Pass Road Churchtown

#### Site Pictures