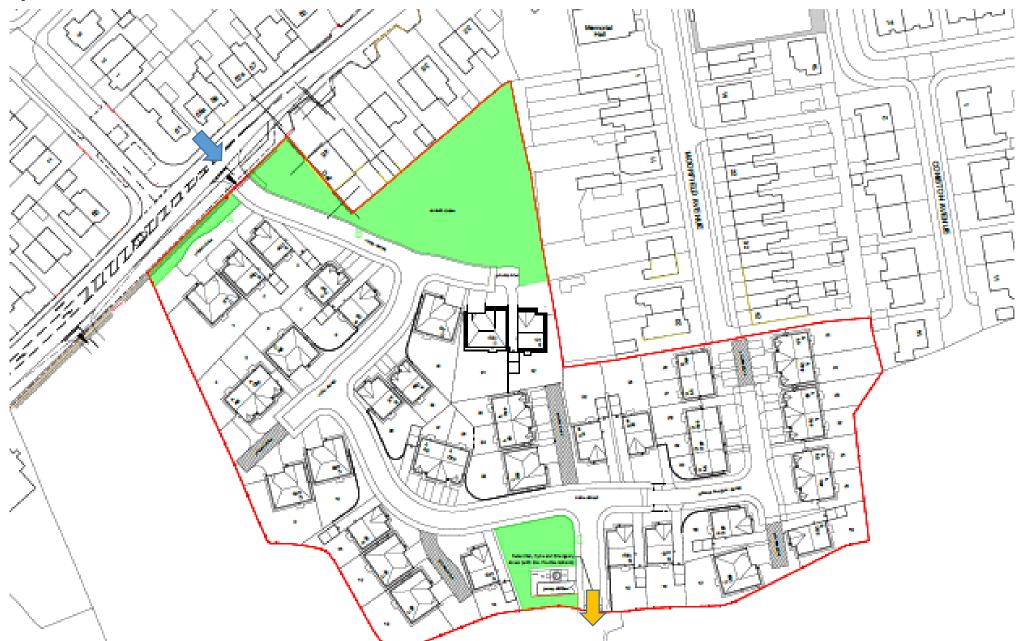

#### **Public Document Pack**



## Planning Committee Supplement

Wyre Borough Council
Please ask for : Daphne Courtenage
Assistant Democratic Services Officer
Tel:01253 887476

Planning Committee meeting on Wednesday, 2 February 2022 at 2.00 pm in the Council Chamber - Civic Centre, Poulton-le-Fylde

5. Planning applications

(Pages 3 - 20)

Presentation slides.



#### Item 1

## 21/00750/FULMAJ

Land To the South of Blackpool Road Poulton

















### Site Layout Plan



Page 8

#### Context Plan illustrating link to adjacent development



Page 9



#### Streetscene elevations



### **Proposed Drainage**

Strategy

<sup>2</sup>age 12



#### Item 2

## 20/01209/FUL

Former Kirkland Smithy Garstang By Pass Road Churchtown

#### Site Location Plan







# Proposed Site Layout

#### Site Pictures









#### **Proposed Elevation Plans**



FRONT ELEVATION (NORTH WEST)

#### **Proposed Elevation Plans**



This page is intentionally left blank